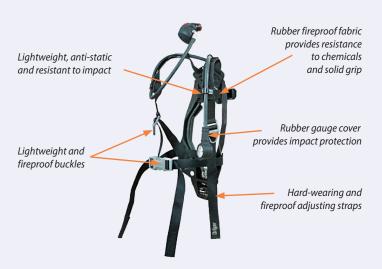

#### Efficient load distribution

Incorporating new materials that are shaped and formed to provide maximum comfort on both the shoulders and the waist, the carrying system of this SCBA has been developed to reduce back strain, stress, and fatigue. The carrying system features an ultra-lightweight, high-strength carbon composite carrier-frame for excellent impact, heat, and chemical resistance. The innovative harness design ensures excellent weight distribution.

#### ► Integrated hose design

Both the air supply and gauge hoses are mounted into the back carrier-frame, thus reducing the risk of snagging and entanglement. This enables the user to change the hose position from one side to the other to suit individual preference.