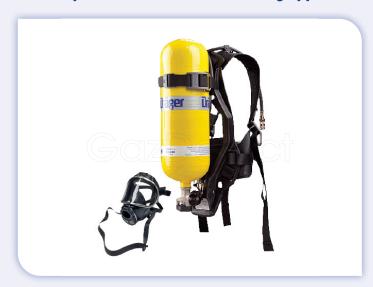

# Complete self-contained breathing apparatus with carrying case

Composed by the latest generation of self-contained breathing apparatus and its rugged carrying case, the **R-PAS® kit** is an all-in-one solution for any situation with potential risk of oxygen deficiency or presence of toxic gas.

# ► Transportable ready to use kit

The carrying case is orange for easy identification. It contains all the SCBA components including the connected and ready to use compressed air cylinder.

Non contractual document. Any reproduction, even partial, is prohibited without prior agreement. © GazDetect