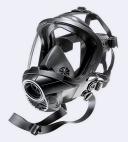

### ► Safety, comfort and large field of view

The distortion-free lens with 180° wide angle ensures a large field of view with excellent panoramic vision.

A double-layer face seal and triple edge sealing provide a secure and comfortable fit for virtually any face morphology.

The mask body is made from durable EPDM, providing high-level comfort even on prolonged operations.

The mask is delivereded with a dedicated bag to avoid any scratches or shock while being carried in the case.